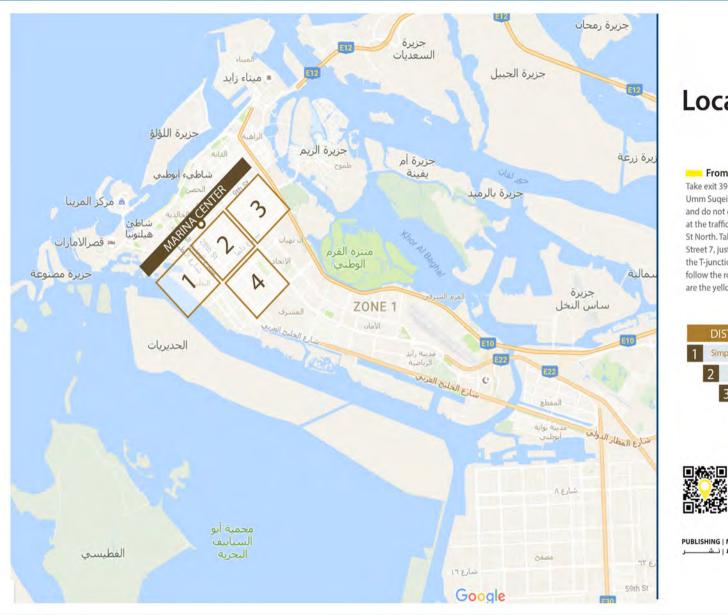

## **Location Map**

#### From Jabal Ali/Abu Dhabi

Take exit 39 off Sheikh Zayed Road onto Umm Suqeim St East. Keep to the right and do not go onto the overpass. Turn left at the traffic light, signposted First Al Khail St North. Take the sixth right turn onto Street 7, just past Al Khareef Restaurant. At the T-junction, turn left onto Street 22 and follow the road as it curves to the right. We are the yellow warehouse on your right.