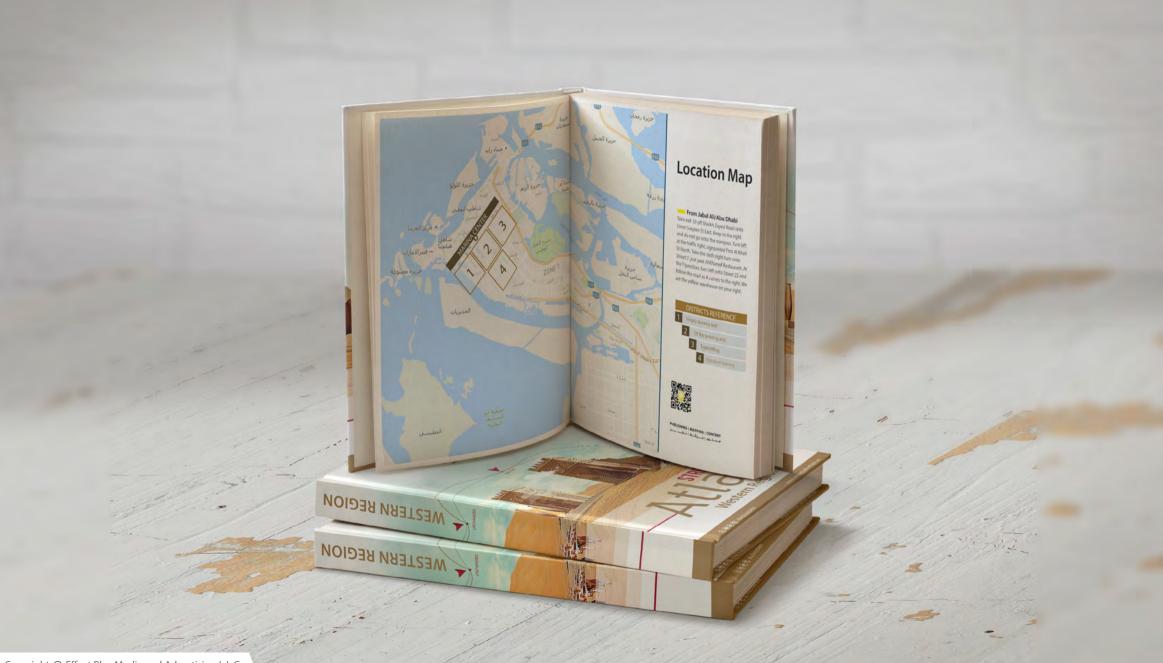

## **Location Map**

#### From Jabal Ali/Abu Dhabi

Take exit 39 off Sheikh Zayed Road onto Umm Suqeim St East. Keep to the right and do not go onto the overpass. Turn left at the traffic light, signposted First Al Khail St North. Take the sixth right turn onto Street 7, just past Al Khareef Restaurant. At the T-junction, turn left onto Street 22 and follow the road as it curves to the right. We are the yellow warehouse on your right.