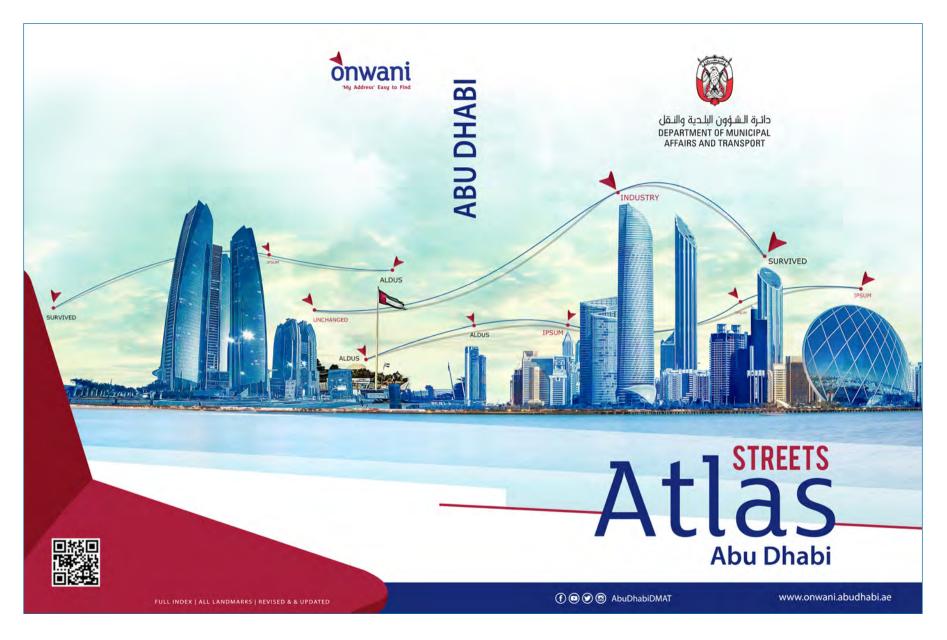

## ABU DHABI

| The inspired Colors of the book Atlas of the Western Sahara region,<br>breathtaking sunrise and sunset scene on each of the undulating sand<br>dunes and coastal shinnig sand . |                 |                |                 | The inspired Colors of the book <b>fl</b> as streets of AL AIN area come from<br>Oasis colors: a quiet oasis with <b>h</b> e cold and shady lanes, gardens and<br>green palm trees,also,waterwa <b>s</b> y |                  |                 |                 | The inspired Colors of the book Atlas the streets of Abu Dhabi City, come from colors of the city: skyscrapers featuring modern design goes sky high with the bright lights of the city . |                  |                |                |
|---------------------------------------------------------------------------------------------------------------------------------------------------------------------------------|-----------------|----------------|-----------------|------------------------------------------------------------------------------------------------------------------------------------------------------------------------------------------------------------|------------------|-----------------|-----------------|-------------------------------------------------------------------------------------------------------------------------------------------------------------------------------------------|------------------|----------------|----------------|
| PANTONE® 7407 C                                                                                                                                                                 | PANTONE® 7509 C | PANTONE® 719 C | PANTONE® 7506 C | PANTONE® 1545 C                                                                                                                                                                                            | PANTONE® 5747 C  | PANTONE® 5777 C | PANTONE® 578 C  | PANTONE® 302 C                                                                                                                                                                            | PANTONE® 30 15 C | PANTONE® 297 C | PANTONE® 290 C |
| PANTONE® 7407 U                                                                                                                                                                 | PANTONE® 7508 U | PANTONE® 719 U | PANTONE® 7506 U | PANTONE® 161 U                                                                                                                                                                                             | PANTONE® 5747 U  | PANTONE® 5777 U | PANTONE® 579 U  | PANTONE® 301 U                                                                                                                                                                            | PANTONE® 307 U   | PANTONE® 297 U | PANTONE® 290 U |
| C6 M37 7 79 K13                                                                                                                                                                 | C4 M79 Y53 K4   | C0 M/34 Y37 K0 | CO M10 Y22 K0   | C16 MA7 Y100 K72                                                                                                                                                                                           | C327 M0 1100 K79 | C10 M/1 420 K78 | C17 / M0 734 K3 | C100 M35 Y0 K60                                                                                                                                                                           | C100 MB2 Y2 K25  | C52 MOV K0     | C33 M0 Y1 K0   |
| R202 G155 B74                                                                                                                                                                   | R230 G178 B125  | R253 G203 B161 | R255 G230 B199  | R86 G40 B0                                                                                                                                                                                                 | R58 G75 B0       | R176 G181 B121  | R206 G224 B179  | R0 G65 B106                                                                                                                                                                               | R0 G107 B162     | R103 G205 B242 | R191 G232 B247 |